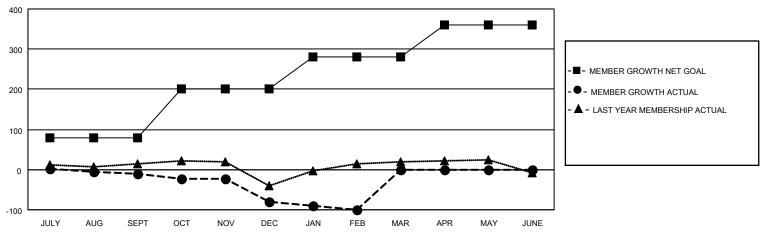

## GOALS AND ACTUAL MEMBERS CUMULATIVE

| DROPPED CLUBS: 3 |     | 16 CLUBS OF 46 ADDED 1 OR<br>MORE NEW MEMBERS | GENDER DISTRIBUTION                 |              |  |
|------------------|-----|-----------------------------------------------|-------------------------------------|--------------|--|
|                  |     | WORL NEW WEWDERO                              | MALE                                | 541 (49.36%) |  |
|                  |     |                                               | FEMALE                              | 555 (50.64%) |  |
| DROPPED MEMBERS  |     |                                               | NON BINARY                          | 0 (0.00%)    |  |
|                  |     |                                               | PREFER NOT TO ANSWER                | 0 (0.00%)    |  |
| DECEASED         | 11  |                                               |                                     |              |  |
| CLUB CANCELLED   | 39  | CLICK HERE FOR CUMULATIVE                     | TOTAL FAMILY UNIT MEMBERS           | 301          |  |
| OTHER            | 124 | MEMBERSHIP DATA                               |                                     |              |  |
| TOTAL            | 174 |                                               | FAMILY MEMBERS PAYING HALF DUES 153 |              |  |
|                  |     |                                               |                                     |              |  |